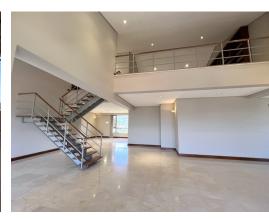

## **Property Description**

Sale, Penthouse, views, 4Br, 4Ba, 4P, office, maids quarters, Laureles, EscazúWelcome to an exquisite penthouse spanning 458 square meters across two impeccably designed levels, nestled within one of Escazú's most esteemed residential buildings. This luxurious residence boasts a harmonious blend of elegance and functionality, promising a lifestyle of refined comfort and sophistication. Upon entering, you are greeted by an elegant foyer that sets the tone for the residence's opulent ambiance. The first floor presents a well-conceived layout, featuring two spacious bedrooms, each accompanied by en-suite bathrooms and walk-in closets, offering utmost privacy and convenience. A tastefully appointed guest bathroom serves visitors with grace. Entertain with ease in the expansive dining room and family area, complemented by an additional space ideal for various purposes. The gourmet kitchen, adorned with exquisite wooden cabinetry, granite countertops, and high-end appliances, is a culinary haven suited for both everyday meals and lavish gatherings.