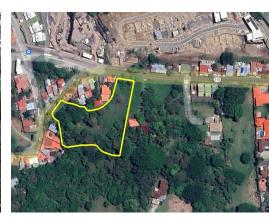

## **Property Description**

Ultimate MIXED USE Developer's Dream in prime Santa Ana, San Jose, Costa RicaFor less than \$100 per m2... Discover the ultimate Developer's Dream in prime Santa Ana, Costa Rica real estate with this exceptional 8,216-square-meter property, perfect for medium-density residential and/or commercial development. Positioned amidst sought-after neighborhoods including Lindora, Multiplaza, and Guachipelín, this location is a prized gem at the heart of the region's prosperity. With strong demand and proximity to upscale developments, it offers a lucrative investment prospect. Essential utilities are readily available, catering to seamless large-scale construction. Boasting dual fronts facing public roads, this property provides unmatched flexibility, accommodating both residential and commercial entrances effortlessly. Its secure title within a reputable society ensures a smooth transaction, making it a worry-free choice.