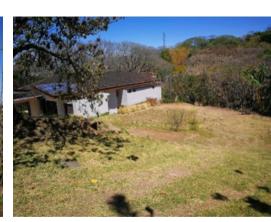

## **Property Description**

Land in Residential in Santa Ana.Lot in an excellent residential area, with high added value, in a 12-lot condominium, with security for entry and exit 24 hours a day, as well as private areas and children's games, and concrete streets.Medium Density Residential Zone, Maximum coverage: 75% of the lot area, density: 150 inhabitants per hectare.Front measures, 25 meters in front (width), 50 meters long, approximately.