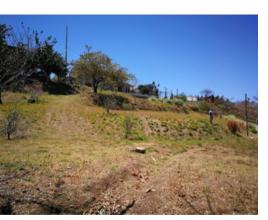

## **Property Description**

Land in Residential in Santa Ana.Lot in an excellent residential area, with high added value, in a 12-lot condominium, with security for entry and exit 24 hours a day, as well as private areas and children's games, and concrete streets.Medium Density Residential Zone, Maximum coverage: 75% of the lot area, density: 150 inhabitants per hectare.Front measures, 25 meters in front (width), 50 meters long, approximately.