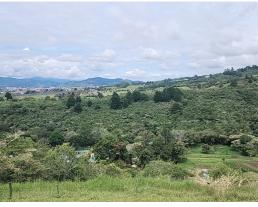

## **Property Description**

On the lot there is a spring of pure and crystalline water for human consumption. It also has pure municipal water, which is under a municipal agreement for the property's own use. On the property there is an easement of way and entrance to the property registered in the cadastral plan of the property. Near the farm there is a tourist center that has Canopy, horseback riding, recreational pools, semi-Olympic pool, cabins and others. Easy access to the property and close to downtown San Rafael de Oreamuno specifically 3.7 kilometers, 4 kilometers from downtown Paradise and 5 kilometers from central Cartago. It has wildlife watching, parakeets, toucans, sloths, sloths, oropendolas, birds in general. It has a panoramic view of the city of Cartago, Paraíso and the Irazú Volcano. Suitable for local tourism, trout fishing or local farming. Secondary forest with vegetation typical of the area. Easy vehicle access.