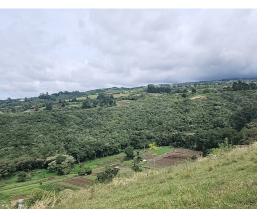

## **Property Description**

On the lot there is a spring of pure and crystalline water for human consumption. It also has pure municipal water, which is under a municipal agreement for the property's own use. On the property there is an easement of way and entrance to the property registered in the cadastral plan of the property. Near the farm there is a tourist center that has Canopy, horseback riding, recreational pools, semi-Olympic pool, cabins and others. Easy access to the property and close to downtown San Rafael de Oreamuno specifically 3.7 kilometers, 4 kilometers from downtown Paradise and 5 kilometers from central Cartago. It has wildlife watching, parakeets, toucans, sloths, sloths, oropendolas, birds in general. It has a panoramic view of the city of Cartago, Paraíso and the Irazú Volcano. Suitable for local tourism, trout fishing or local farming. Secondary forest with vegetation typical of the area. Easy vehicle access.