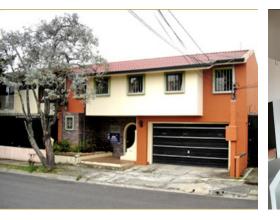

# Hostel with 16 Rooms in Montelimar, in Guadalupe.

Suadalupe, San Jose

Property Type: Hotel / Leisure • Bedrooms: 30 • Size: 780 sq m • Built: 1980

- Status: Active/Published
- Fire Place
- Investment Opportunities
- Parking Spaces
- Furnished Partially
- Rental Program

## **Property Description**

Hostel de 16 Habitaciones en Montelimar, en Guadalupe. This beautiful property is located in a strategic area near the Catholic Clinic, the Goicochea court, the free zone and other business centers, which makes the Hostel stay full and also has many tenants who have lived there for several years. for its easy access to jobs. The rooms are rented fully equipped with a bed, refrigerator, some have a TV and some other furniture, depending on the room. Each of the rooms has a different detail, some have a garden, others fireplaces, other independent spaces and others a single space, which makes them cozy for each of their tenants. The room cleaning service is included in the price, along with all the water, electricity, internet and cable services, in addition to the laundry service that is charged separately. The property is of 2 floors remodeled in rooms, total of rooms 16, distributed as follows: • 4 rooms type mini apartment with kitchen area, own bathroom, large size.